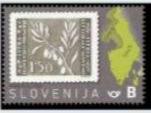

# **SLOVENIA**

2020 Philatille. 79° anniversaire du 1º timbre-passe d'Earie (Estaral slavène). Dienté 14.

Tissiber par tissiber of \$1 (2945-2946).

Sen value cultiquie (validiri persanente)

1195 (B)

210 130

Tiage 40 000.

Valest protein '8' 0,694