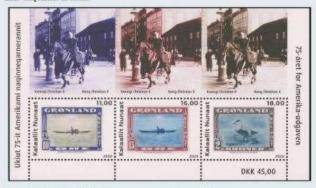

#### (GROENLAND)

2020 Philatélie 75º anniversaire de l'émission américaine de la Poste Groenlandaise. Offset. Dentelés 134x 134x.

Timbres sur timbres.

Emis uniquement en feuille.

11 K T.-P. nº 13 (1945) 
 16 K. T.-P. nº 14 (1945)
 6 50
 6 50

 18 K. T.-P. nº 17 (1945)
 7 » 7 »

 Feuille "Philatélie. 75° anniversaire de l'émission américaine de la Poste
 819 820

T.-P. de même date imprimés sur feuillet de 140×8018 » 18 »