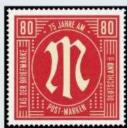

# **GERMANY**

2020 Journée du timbre. Offset. Dentelé 1344.

d'un timbre AM-POST (Albed Military)

3343 80 c rouge 2 40 1 20