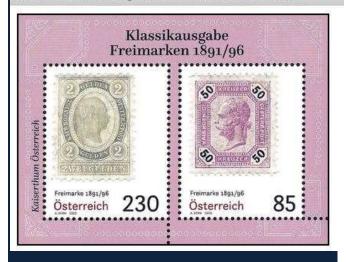

# **AUSTRIA**

Austria/Postage stamps/ 2020 Classic Stamps - 1891/96

7. March WM: None Design: Anita Kern Perforation: 131/4 x 13