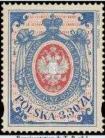

# POLAND

2020 160º anniversaire du 1ª timbre-poste polonais. Offset. Dentelé 11½×11¼ avec échancrures de

sécurité verticales au bas du timbre

4751 3,30 Z Tirage: 120 000