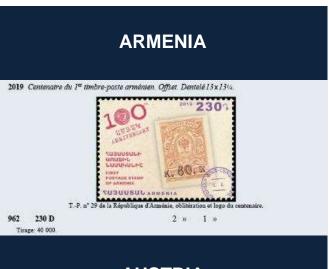

# **SOSIG**Stamps On Stamps Italian Group

# STAMPS ON STAMPS CATALOG

2020





# **AUSTRIA**

Austria/Postage stamps/ 2020 Classic Stamps - 1891/96

7. March WM: None Design: Anita Kern Perforation: 131/4 x 13



# **AZERBAIJAN**



# **AZORES**

(AÇORES)
2020 Europa Anciennes voies postales. Offset. Demelé 11%.



Cartes postales et tampons à date.

2 60 1 30

629 2,86 € Tirase: 100 000.

Tirage: 100 000. Emis également en feuille



BISTE

200 Les traless pour terriques. Entagranes, and el 40% trale dans et héropeours. Deserte Uni

Drafter sal. trader

Euro veriperatari en festile

Sons voletz indiquée (rotatté personené)



| 1899 | (1) | Operato 7 - P. of 1 do Salgigar | 5.90 | 5.90 | 1890 | (3) | Operato 7 - P. of 175 do Salgigar | 5.90 | 1.90 | 1890 | (3) | Operato 7 - P. of 175 do Salgigar | 5.90 | 1.90 | 1890 | (3) | Operato 7 - P. of 179 do Salgigar | 5.90