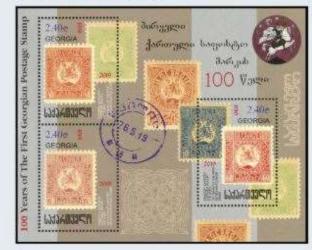

#### **GEORGIA**

2019 Cestinaire des l'<sup>a</sup> richres posses pionytess. I. P. Imprimis sur faulties de 125 X100 (come prolongement des districtions dans les marges para former uns seule temps).

87 7,40 L.T.-P. n° 3 et 6 de Georgie 2,40 L.T.-P. n° 8 de Géorgie

 $2.60\ 1.\ T$  - P  $\ u^+$  (  $\ u^+$  7 as  $u^+$  6 die Georgie

Le femille 12 10 12 10