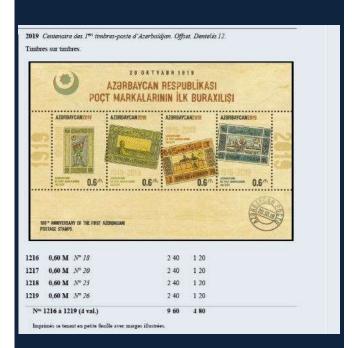

# **SOSIG**Stamps On Stamps Italian Group

# STAMPS ON STAMPS CATALOG

2020





# **AUSTRIA**

Austria/Postage stamps/ 2020 Classic Stamps - 1891/96

7. March WM: None Design: Anita Kern Perforation: 131/4 x 13



# **AZERBAIJAN**



# **AZORES**

(AÇORES)
2020 Europa Anciennes voies postales. Offset. Demelé 11%.



Cartes postales et tampons à date.

2 60 1 30

629 2,86 € Tirase: 100 000.

Tirage: 100 000. Emis également en feuille



BISTE

200 Les traless pour terriques. Entagranes, and el 40% trale dans et héropeours. Deserte Uni

Drafter sal. trader

Euro veriperatari en festile

Sons voletz indiquée (rotatté personené)



| 1899 | (1) | Operato 7 - P. of 1 do Salgigar | 5.90 | 5.90 | 1890 | (3) | Operato 7 - P. of 175 do Salgigar | 5.90 | 1.90 | 1890 | (3) | Operato 7 - P. of 175 do Salgigar | 5.90 | 1.90 | 1890 | (3) | Operato 7 - P. of 179 do Salgigar | 5.90 | 1.90 | 1890 | (3) | Operato 7 - P. of 179 do Salgigar | 5.90 | 5.90 | 1890 | 1890 | 1890 | 1890 | 1890 | 1890 | 1890 | 1890 | 1890 | 1890 | 1890 | 1890