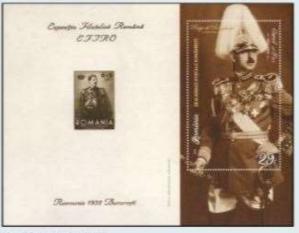

# **ROMANIA**

liméraires postaux et transport du courvier en Moldavie, et sceau du bureau des télégraphes youmain de Moldavie (v. 1840).

6559 1,90 L 6560 20,50 L

Diligence postale, itiméraires postaux de Valachie et sceau de Direction des bureaux de poste en Valachie (v. 1840).

1 20 0 70 13 » 8 »

2020 Uniformia de la regional resonates (2). 2 de imprime car fessible de 1670/15

E7 29 S. Perman de Carral E (2283-1993), ret de Rosenerio de 1990 a

18 % H S