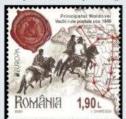

# **ROMANIA**

liméraires postaux et transport du courvier en Moldavie, et sceau du bureau des télégraphes youmain de Moldavie (v. 1840).

6559 1,90 L 6560 20,50 L

Diligence postale, itiméraires postaux de Valachie et sceau de Direction des bureaux de poste en Valachie (v. 1840).