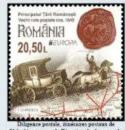

# **ROMANIA**

liméraires postaux et transport du courvier en Moldavie, et sceau du bureau des télégraphes youmain de Moldavie (v. 1840).

6559 1,90 L 6560 20,50 L

Diligence postale, itiméraires postaux de Valachie et sceau de Direction des bureaux de poste en Valachie (v. 1840).

1 20 0 70 13 » 8 »

2020 Uniformia de la regional resonates (2). 2 de imprime car fessible de 1670/15

E7 29 S. Perman de Carral E (2283-1993), ret de Rosenerio de 1990 a

18 % H S