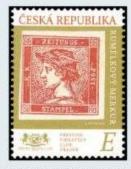

# **CZEK REPUBLIC**

2020 Trésors de la philatélie. Offset. Dentelé 12.

Timbre our timbre (n° 3, 1851, Timbres pour journaux, Autriche).

Saus valeur indiquée (validité permanente).

962 (E)

4 50 2 70

Tirage: 400 000.

Valent postale "E" : 39 K