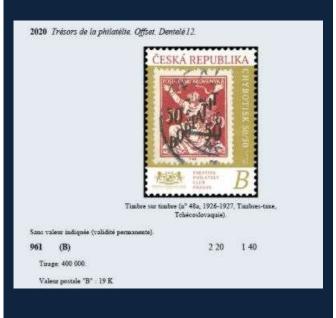

# **CZEK REPUBLIC**

2020 Trésors de la philatélie. Offset. Dentelé 12.

Timbre our timbre (n° 3, 1851, Timbres pour journaux, Autriche).

Saus valeur indiquée (validité permanente).

962 (E)

4 50 2 70

Tirage: 400 000.

Valent postale "E" : 39 K