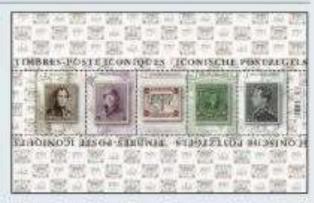

#### **GEORGIA**

2019 Cestinaire des l'<sup>a</sup> richres posses pionytess. I. P. Imprimis sur faulties de 125 X100 (come prolongement des districtions dans les marges para former uns seule temps).

87 7,40 L.T.-P. n° 3 et 6 de Georgie 2,40 L.T.-P. n° 8 de Géorgie

 $2.60\ 1.\ T$  - P  $\ u^+$  (  $\ u^+$  7 as  $u^+$  6 die Georgie

Le femille 12 10 12 10