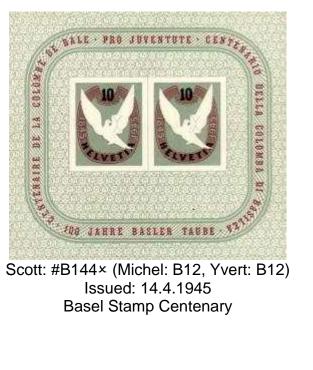

# **SWITZERLAND**

Scott: #B131× Issued: 26.2.1943 **Swiss Stamp Centenary** 

Scott: #B144× (Michel: B12, Yvert: B12)

1994 25<sup>th</sup> Anniversary Corrective Movement Scott: #1350

1999 Re-election of President Assad for his fifth tenure in power Scott: #1428