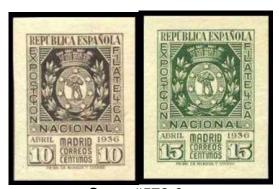

### **SPAIN**

Scott: #572-3× Issued: 2.4.1936 1st National Philatelic Exhibition

Scott: #C88-9× Issued: 2.4.1936 Overprint #572-3 "CORREO AEREO"

Scott: #776-7√,#778-9×, #C127-8√,#C129-30× Issued: 12.10.1950 Centenary of Spanish Stamps