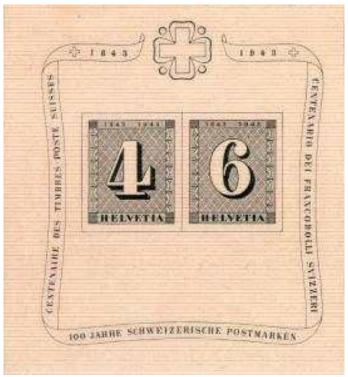

# **SWITZERLAND**

Scott: #B131× Issued: 26.2.1943 **Swiss Stamp Centenary** 

Scott: #B144× (Michel: B12, Yvert: B12)

1994 25<sup>th</sup> Anniversary Corrective Movement Scott: #1350

1999 Re-election of President Assad for his fifth tenure in power Scott: #1428