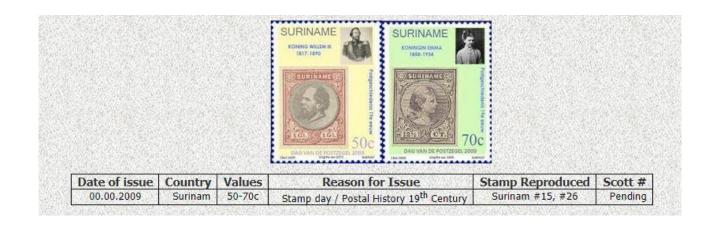

### **SURINAME**

Scott: #794-5× Issued: 14.10.1987 Aircraft History

Scott: #1284× Issued: 30.8.2002 Amphilex

Surinam #1230 Overprint Amphilex

Scott: #1296 × Issued: 3.6.2003

300<sup>th</sup> Anniversary, J. Enschede Printers