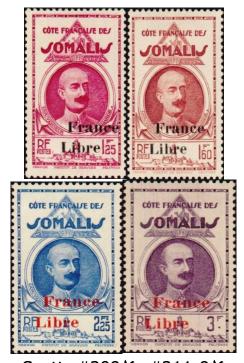

# **SIERRA LEONE**

Scott: #C135-6× Issued: 1.3.1971 Provisional Revalued on #C87

**SOMALI COAST** 

Scott: #209×, #211-9× Issued: 0.0.1943 Scott #163, #165-75 Overprint "Libre"