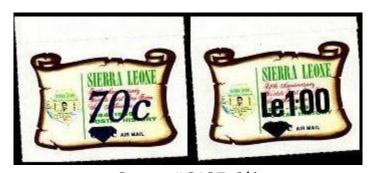

# **SIERRA LEONE**

Scott: #C135-6× Issued: 1.3.1971 Provisional Revalued on #C87

**SOMALI COAST** 

Scott: #209×, #211-9× Issued: 0.0.1943 Scott #163, #165-75 Overprint "Libre"